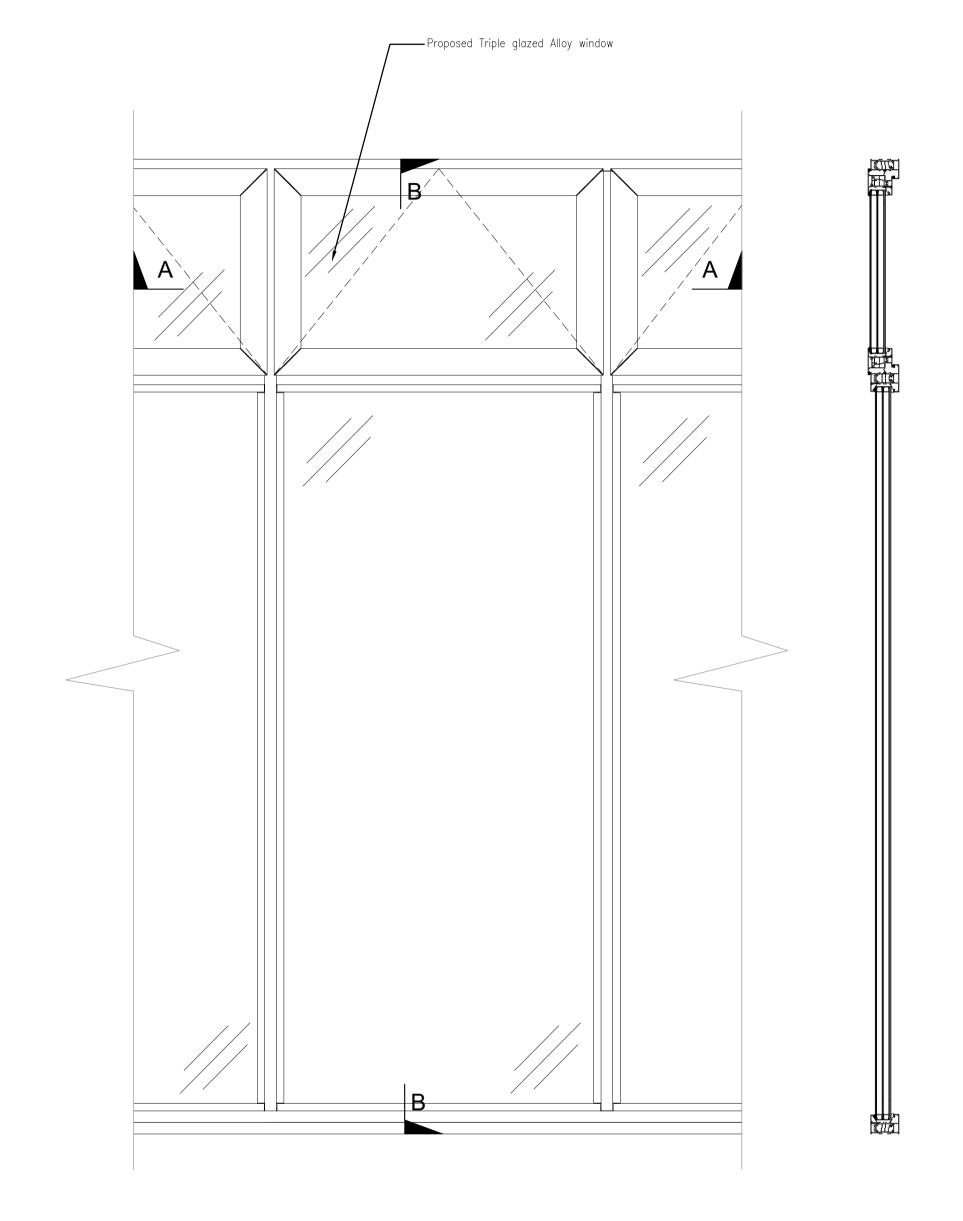

Typical (shown W52) Proposed triple glazed Alloy window with fixed Louvre panel
Scale 1:10

ALL DIMENSIONS, LEVELS AND CLEARANCES TO BE CHECKED ON SITE PRIOR TO WORKS COMMENCING
THIS DRAWING SHOULD BE READ IN CONJUNCTION