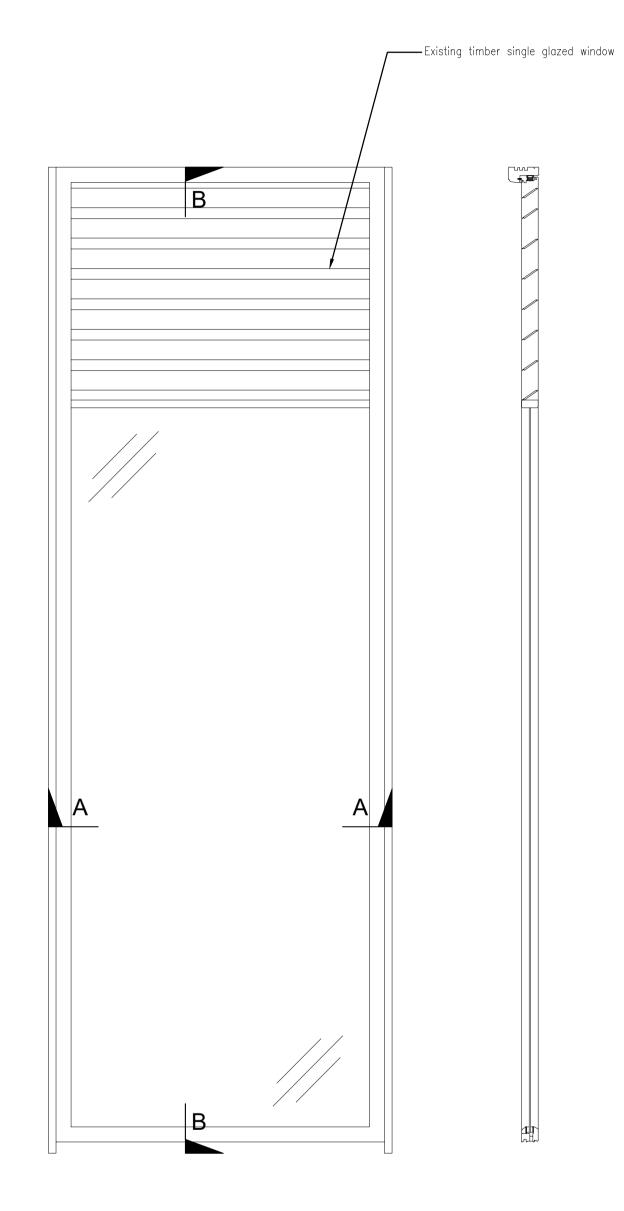

Elevation Section — Detail B

<u> Plan — Detail A</u>

<u>Typical (shown W52) Existing single glazed timber window with fixed Louvre panel</u>
Scale 1:10

<u>Elevation</u>

<u> Section — Detail B</u>

<u> Plan — Detail A</u>